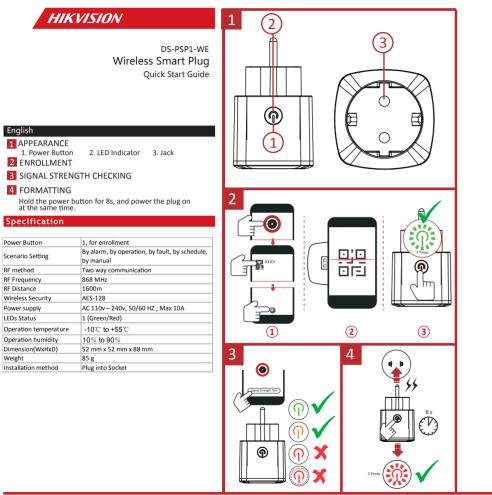

Course the genue thinking the fact the genue of the second of the second

If IN CVDM with the removing maintains and lapling and lapling and the properties of Holicons in another publicities. Other instancials and lapling and laplin

CE This product and - if applicable - the supplied accessories too are marked with "CE" and comply therefore with the applicable harmonized European standards listed under the RE Directive 2014/53/EU, the EMC Directive 2014/30/EU, the RoHS Directive 2011/55/EU.

- Constrained under next Electricate 2004/V/DVL next ALX Developed 2004/V/DVL next ALX Develope
- CAUTION 1. This equipment is not suitable for use in locations where children are likely to be present.
- This equipment is not subable for use in locations where children are likely to be present.
  Thi